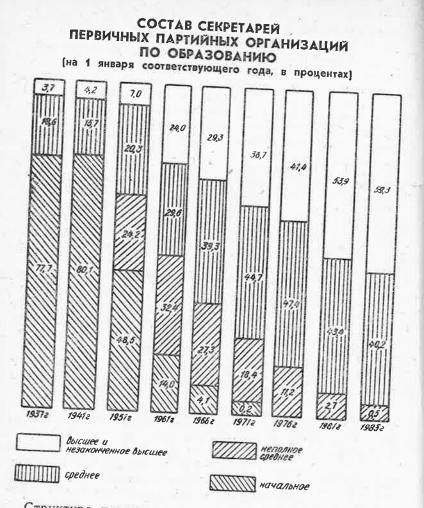

11, л. 150. <sup>37</sup> On. <sup>61</sup> д. 104, л. 144. <sup>36</sup> On. 63, д. 95, л. 153. <sup>39</sup> On. 66, д. 81, л. 152. <sup>40</sup> On. 68, д. 96, л. 151. <sup>41</sup> On. 70, д. 117, л. 153. <sup>42</sup> On. 76, д. 184, л. 1. <sup>49</sup> On. 76, д. 185, л. 1. <sup>44</sup> On. 76, д. 186, л. 1. <sup>45</sup> On. 76, д. 187, <sup>14</sup> On. 60, л. 153, л. 150, л. 150, л. 153, <sup>39</sup> On. 61, д. 81, л. 152. <sup>40</sup> On. 68, д. 96, л. 151. <sup>41</sup> On. 70, д. 117, л. 1.<sup>46</sup> On. 76, д. 184, л. 1. <sup>49</sup> On. 76, д. 185, л. 1. <sup>44</sup> On. 76, д. 186, л. 1. <sup>45</sup> On. 76, д. 184, л. 1. <sup>49</sup> On. 86, д. 139, л. 1. <sup>50</sup> On. 89, д. 146, л. 1. <sup>51</sup> On. 92, д. 136, л. 1. Х

# ПЕРВИЧНЫЕ ПАРТИЙНЫЕ ОРГАНИЗАЦИИ



Структура первичных партийных организаций непрерывно совершенствуется. За последние годы процесс создания производственных объединений привел к некоторому увеличению количества цеховых парторганизаций. На 1 января 1986 года их численность составила 2609.

Постоянно наблюдается рост первичных организаций, имеющих парткомы и цеховые организации с правами первичных. В последние годы заметно увеличилось число партийных групп. На 1 января 1986 года их насчитывалось 3881. Воевитость первичных партийных организаций, уровень их работы во многом зависит от того, насколько энергичные, способные руководить люди их возглавляют. И местные партийные органы заботятся о том, чтобы к руководству организациями, в состав партийных бюро и парткомов выдвигались инициативные, авторитетные коммунисты. Особое в